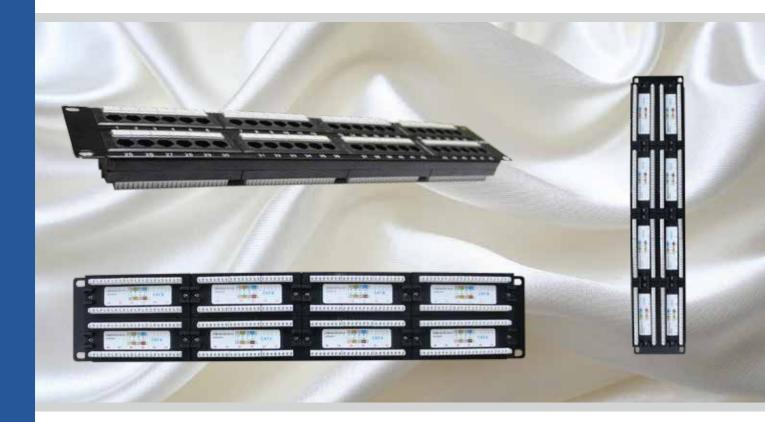

## **2U CAT6 48 Ports UTP Patch Panel**

UTP CAT6 patch panels are 19 inch rack mountable IDC/PCB moulded jack patch panels. UTP CAT6 2U patch panel comes with 32 and 48 ports.

#### **Product Description**

| Part number           | C.08.CPP.C6.48.UTP.S.B.L |
|-----------------------|--------------------------|
| Certificate           | CE, ISO & ROHS           |
| Number of ports       | 48                       |
| Shield                | UTP                      |
| Windows label display | Yes                      |
| Numerical display     | Yes                      |