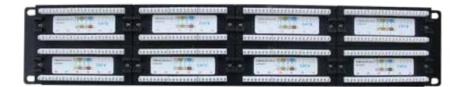

## **2U CAT6 48 Ports UTP Patch Panel**

UTP CAT6 patch panels are 19 inch rack mountable IDC/PCB moulded jack patch panels. UTP CAT6 2U patch panel comes with 32 and 48 ports.

#### **Product Description**

| Part number           | C.08.CPP.C6.48.UTP.S.B.L |
|-----------------------|--------------------------|
| Certificate           | CE, ISO & ROHS           |
| Number of ports       | 48                       |
| Shield                | UTP                      |
| Windows label display | Yes                      |
| Numerical display     | Yes                      |